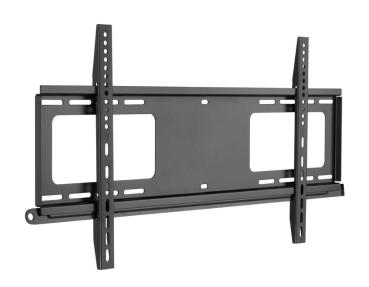

## Anti-Theft Wall Mount for 43" to 90" TV's up to 80kg, Slim Design 24mm, Fixed

Easy to use and install, the super solid model AR-4390-80-F is designed to fit most 43" to 90" curved & flat panel TVs up to 80kg & VESA patterns up to 800x400mm.

- · Post installation leveling adjustment ensures TVs are always perfectly positioned.
- Open architecture provides superior ventilation and easy access for wiring.
- Plus, the locking bar firmly secures TVs (require a padlock).

| Product Category:         | Fixed TV Wall Mount   |  |  |
|---------------------------|-----------------------|--|--|
| Material:                 | Steel                 |  |  |
| Metal Sheet<br>Thickness: | 2mm cold rolled steel |  |  |
| Surface Finish:           | Powder Coated         |  |  |
| Colour:                   | Black                 |  |  |
| Dimensions:               | 948 x 440 x 24mm      |  |  |
| Fit Screen Size:          | 43" to 90"            |  |  |
| Fit Curved TV:            | Yes                   |  |  |
| Mounting Hole Pattern:    | VESA & Universal      |  |  |
| Max. Mounting Hole:       | 800x400               |  |  |