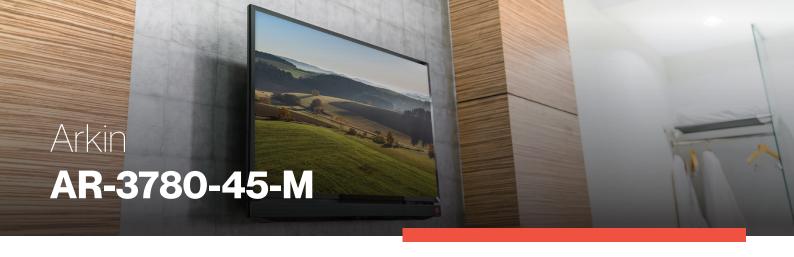

## Stylish Full-Motion TV Wall Mount for 37" to 80" TV's up to 45kg, 55m to 475mm profile

Designed with an aesthetic appearance that combines eye catching looks with versatile functions for an excellent choice in mounting solutions. With a soft black finish and decorative covers, the AR-3780-45-M offers a unique elegance that perfectly blends into any décor.

Full motion that swivels and positions easily for maximum viewing. Mounts don't have to be cheap or mundane - stand out from competition by offering your customers a fantastic mounting experience with the AR-3780-45-M.