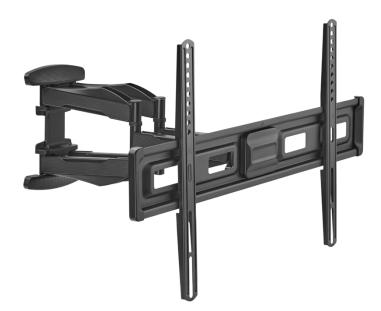

- Free tilting & Swivelling Design: for multiple TV viewing angles
- Extending Arm: provides a wide range of viewing angles
- Decorative Covers: for a more elegant look
- Built-In Level Adjustment: ensures perfect positioning
- Folding Design: saves space (keeping the screen and arm out of the way when not in use)
- · Cable Management: keeps everything organised

| Product Category:         | Full Motion TV Wall Mount                                                                                                |  |  |
|---------------------------|--------------------------------------------------------------------------------------------------------------------------|--|--|
| Material:                 | Steel, Plastic                                                                                                           |  |  |
| Metal Sheet<br>Thickness: | <ul> <li>Cold rolled steel</li> <li>VESA Panel = 1.2mm</li> <li>Bracket Arm = 1.2mm</li> <li>Wall Plate = 2mm</li> </ul> |  |  |
| Surface Finish:           | Powder Coated                                                                                                            |  |  |
| Colour:                   | Black                                                                                                                    |  |  |
| Dimensions:               | 690 x 420 x 475mm                                                                                                        |  |  |
| Fit Screen Size:          | 37" to 80"                                                                                                               |  |  |
| Fit Curved TV:            | Yes                                                                                                                      |  |  |
| Mounting Hole Pattern:    | VESA & Universal                                                                                                         |  |  |
| Max. Mounting Hole:       | 600x400                                                                                                                  |  |  |

| VESA Compatible:       | 200x200                 | 200x300 | 200x400 |  |
|------------------------|-------------------------|---------|---------|--|
|                        | 300x200                 | 300x300 | 300x400 |  |
|                        | 400x200                 | 400x300 | 400x400 |  |
|                        | 600x200                 | 600x300 | 600x400 |  |
| Weight Capacity:       | 45kg                    |         |         |  |
| Profile:               | 55 - 475mm              |         |         |  |
| Installation:          | Solid Wall, Single Stud |         |         |  |
| Tilt Range:            | +3°~-12°                |         |         |  |
| Screen Freely Tilting: | No                      |         |         |  |
| Panel Type:            | Detachable Panel        |         |         |  |
| Wall Plate Type:       | Fixed Wall Plate        |         |         |  |
| Cable Management:      | Yes                     |         |         |  |
| Anti-theft:            | No                      |         |         |  |