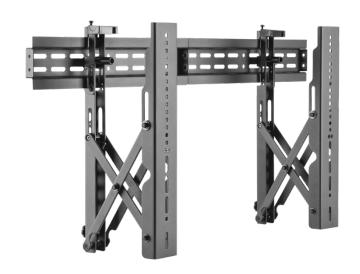

## **Anti-Theft Pop Out Video Wall** Mount for 37" to 70" TV's up to 45KG

Arkin pop out professional video wall mount designed to offer the ultimate in versatility and universal compatibility with load capacity of 45kg and max. VESA 800x400 hole pattern.

This mount extends out 202mm from wall by a press with pop-out function and places 60mm to wall when retracted with quick lock mechanism.

- Pop-Out Extension: provides quick access for installation and maintenance
- Built-In Level Adjustment: ensures perfect positioning
- Anti-Theft Locking Hole: for additional security preventing any unwanted removal (extra padlock required)
- · Lateral Shift Brackets: enable width adjustment and fast alignment
- Pop-Out Lock System: ensures safety by reducing the possibility of accidental pop-outs